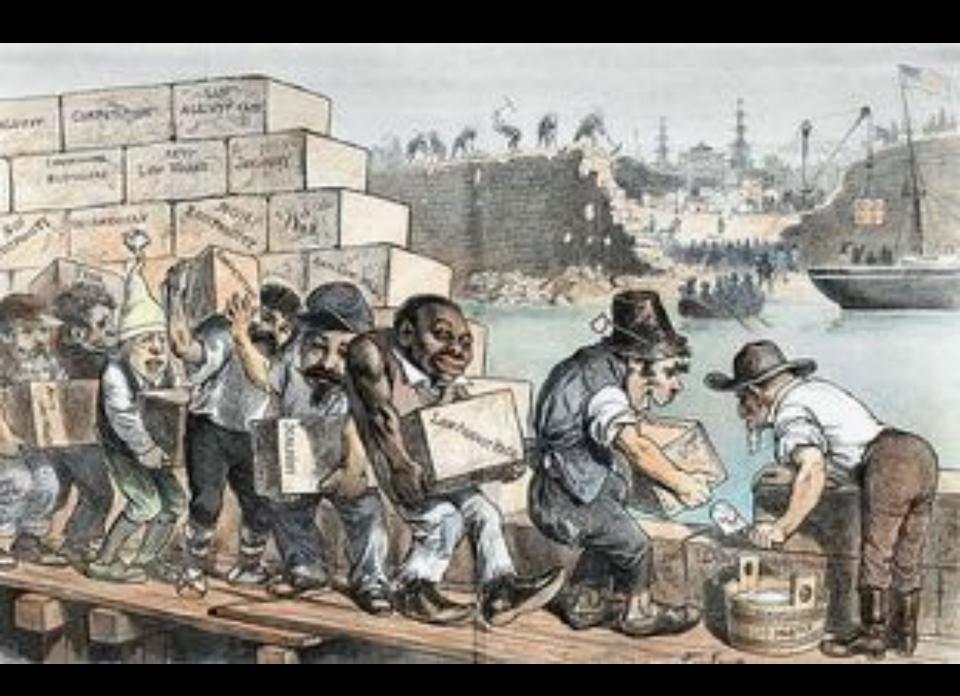

#### CHINESE EXCLUSION

MEAT vs. RICE.

AMERICAN MANHOOD

AGAINST

ASIATIC COOLIEISM

WHICH SHALL SURVIVE?

PUBLISHED BY THE AMERICAN FEDERATION OF LABOR

Headquates, A. F. OF L. BUILDING, WASHINGTON, D. C.