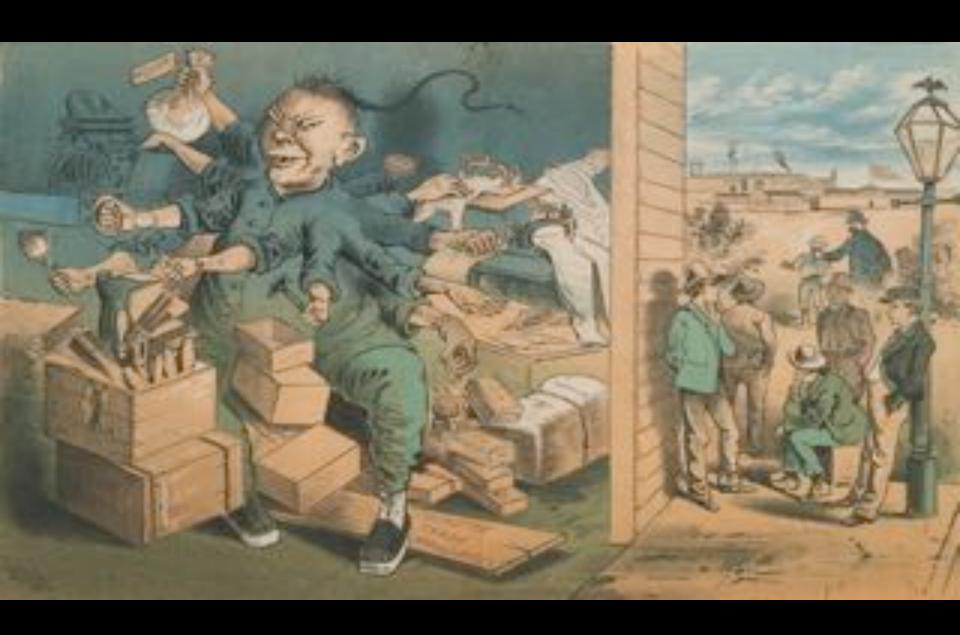

#### CHINESE EXCLUSION

MEAT vs. RICE.

AMERICAN MANHOOD

AGAINST

ASIATIC COOLIEISM

WHICH SHALL SURVIVE?

PUBLISHED BY THE AMERICAN FEDERATION OF LABOR

Headquates, A. F. OF L. BUILDING, WASHINGTON, D. C.